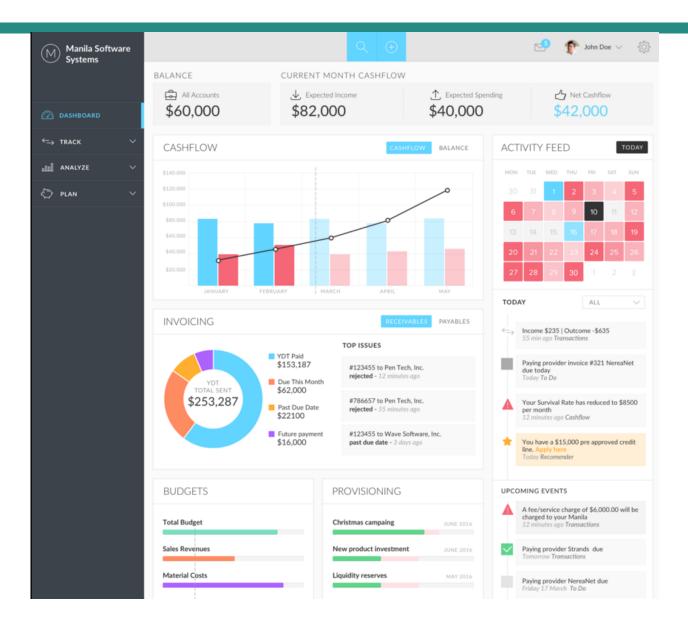

# The Personalized Dashboard

Primary focus on Expected Cash-Flows

E-Invoicing is a key feature for the SME

Cash-flow forecast in upcoming months

A clickable heat map: The Interactive Financial Calendar

Everyday the relevant notifications and facts

Relevant product recommendations are inserted in the feed

Customized budgets follow-up to better control costs

Automatic provisioning to anticipate future expenses and investments