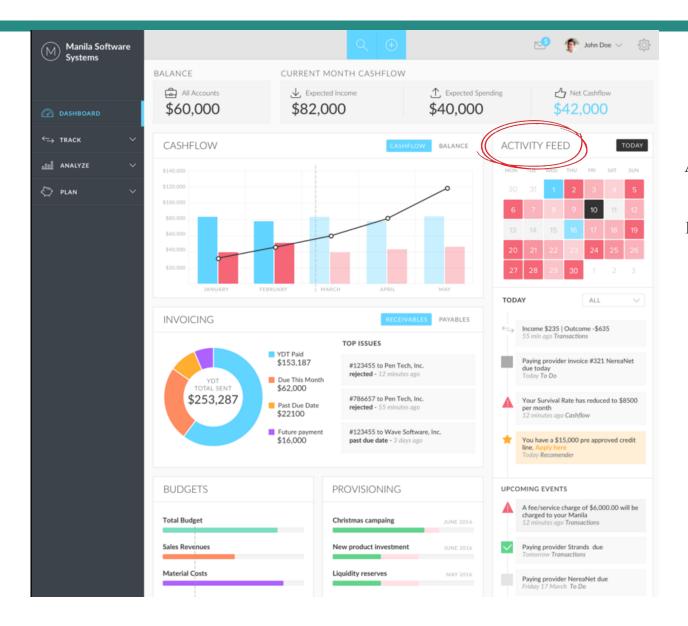

# The Personalized Dashboard

Primary focus on Expected Cash-Flows

E-Invoicing is a key feature for the SME

Cash-flow forecast in upcoming months

A clickable heat map: The Interactive Financial Calendar

Everyday the relevant notifications and facts

Relevant product recommendations are inserted in the feed

Customized budgets follow-up to better control costs

Automatic provisioning to anticipate future expenses and investments