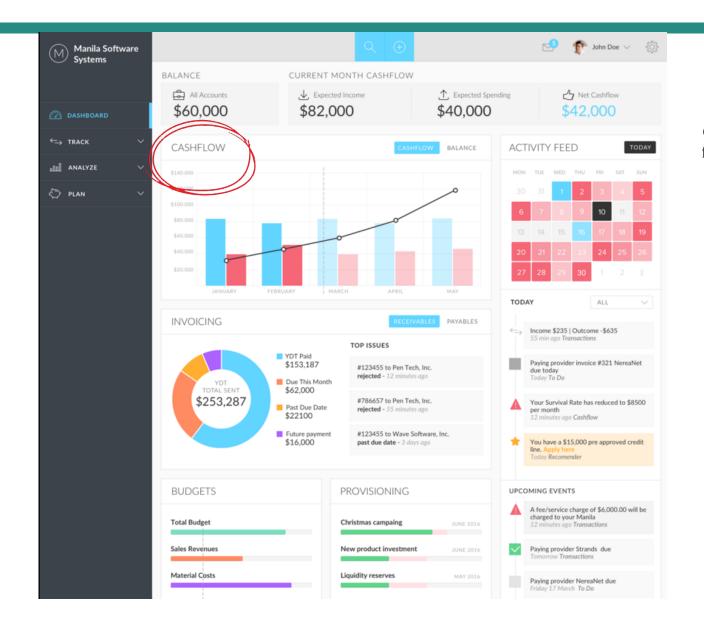

# The Personalized Dashboard

Primary focus on Expected Cash-Flows

E-Invoicing is a key feature for the SME

Cash-flow forecast in upcoming months

A clickable heat map: The Interactive Financial Calendar

Everyday the relevant notifications and facts