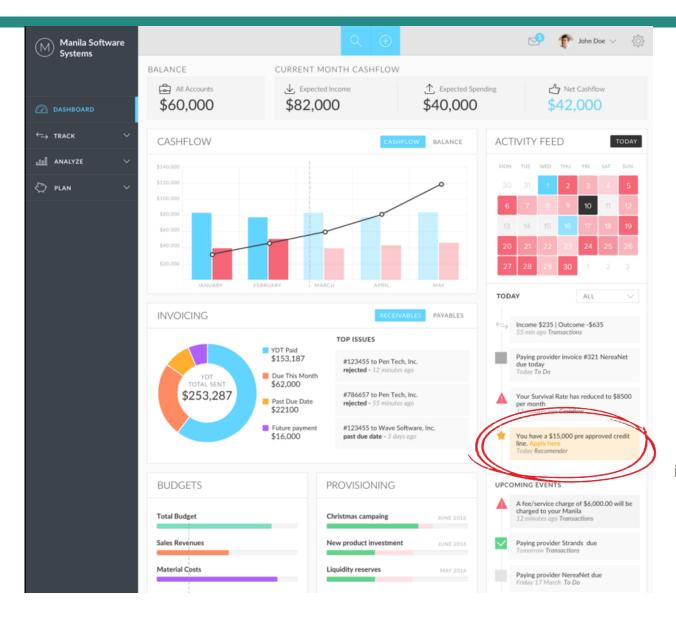

Relevant product recommendations are inserted in the feed

Customized budgets follow-up to better control costs

Automatic provisioning to anticipate future expenses and investments