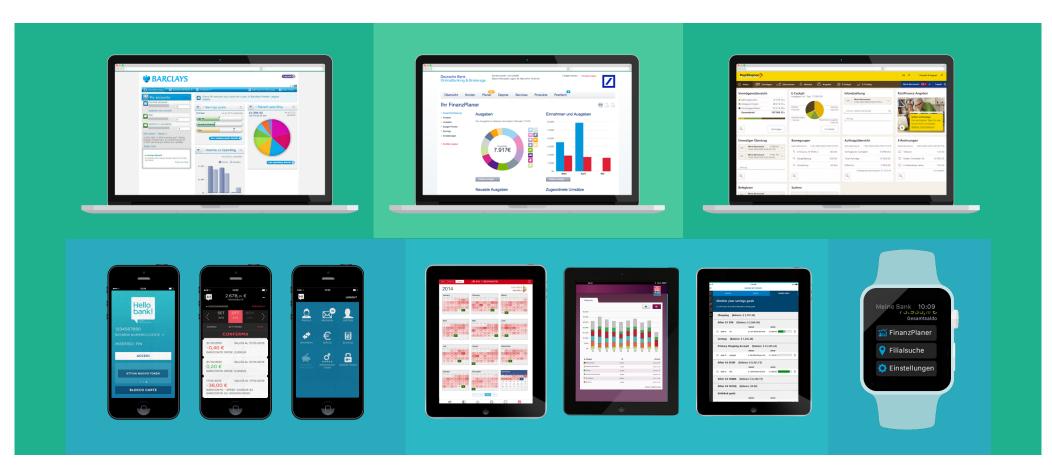

## 180+ DMM IMPLEMENTATIONS WORLDWIDE

Digital Money Management (DMM) - Powered by Strands