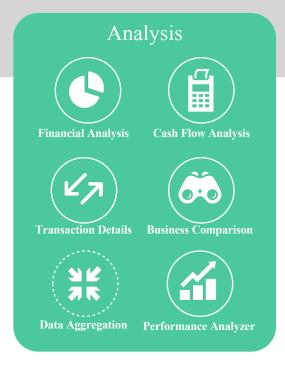

#### RECONCILIATION

Business owners can balance the books easily and painlessly so they are never in the red

#### **FORECASTING**

Automatic and accurate forecasting helps SMEs gain peace of mind while taking full control over their business direction

#### **INSIGHTS**

Generates relevant and actionable insights enabling business owners to take their business to new heights

#### RECOMMENDATIONS

Provides helpful advice specific to the user's actual business activities