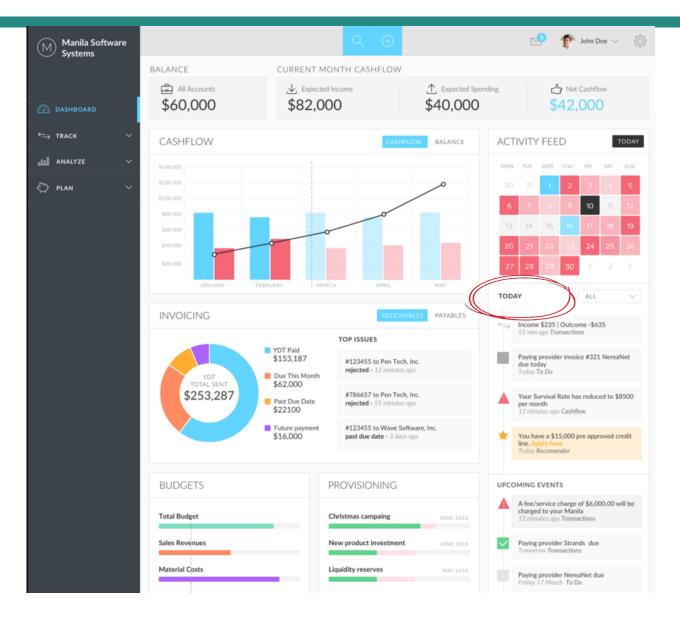

# The Personalized Dashboard

Primary focus on Expected Cash-Flows

E-Invoicing is a key feature for the SME

Cash-flow forecast in upcoming months

A clickable heat map: The Interactive Financial Calendar

Everyday the relevant notifications and facts