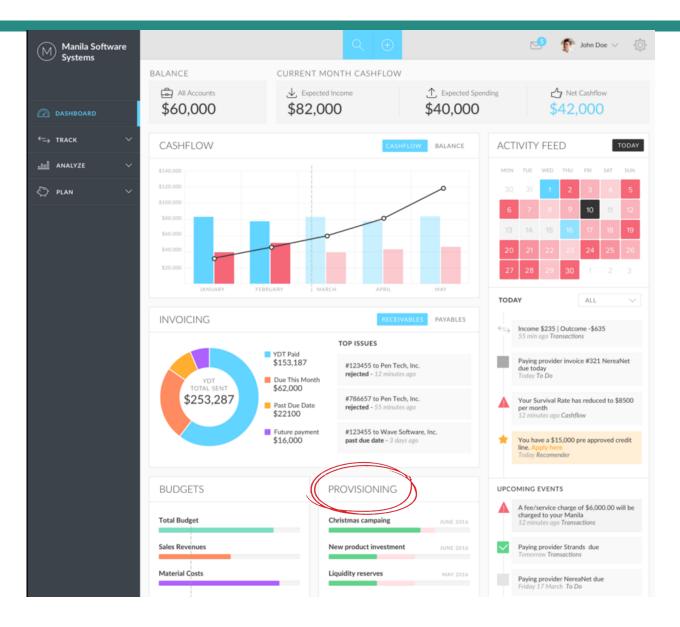

# The Personalized Dashboard

Primary focus on Expected Cash-Flows

E-Invoicing is a key feature for the SME

Cash-flow forecast in upcoming months

A clickable heat map: The Interactive Financial Calendar

Everyday the relevant notifications and facts

Relevant product recommendations are inserted in the feed

Customized budgets follow-up to better control costs

Automatic provisioning to anticipate future expenses and investments