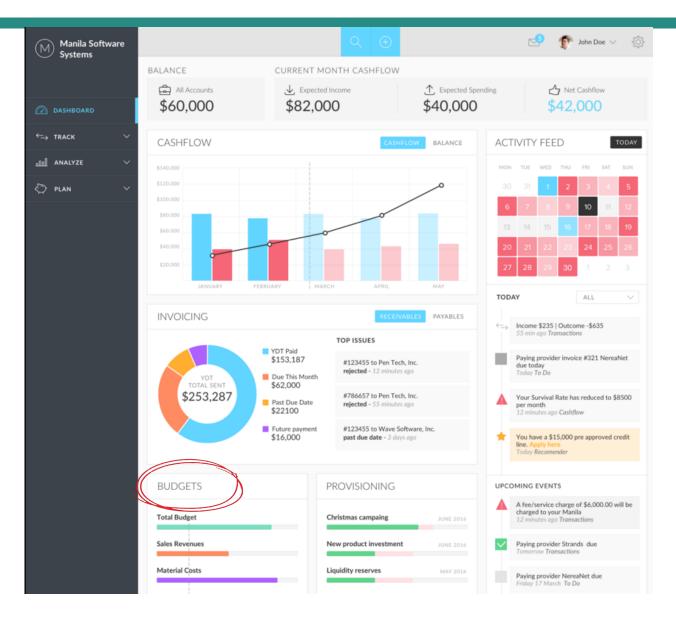

Relevant product recommendations are inserted in the feed

Customized budgets follow-up to better control costs

Automatic provisioning to anticipate future expenses and investments