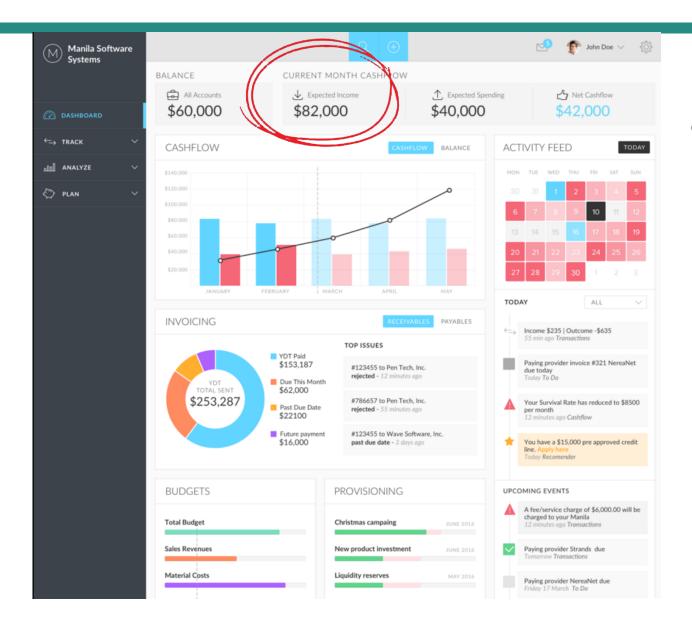

# The Personalized Dashboard

Primary focus on Expected Cash-Flows

E-Invoicing is a key feature for the SME

Cash-flow forecast in upcoming months

A clickable heat map: The Interactive Financial Calendar

Everyday the relevant notifications and facts