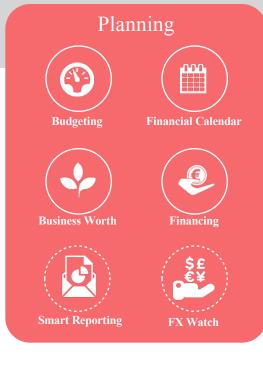

# The Personalized Dashboard

Primary focus on Expected Cash-Flows

E-Invoicing is a key feature for the SME

Cash-flow forecast in upcoming months

A clickable heat map: The Interactive Financial Calendar

Everyday the relevant notifications and facts

Relevant product recommendations are inserted in the feed

Customized budgets follow-up to better control costs

Automatic provisioning to anticipate future expenses and investments