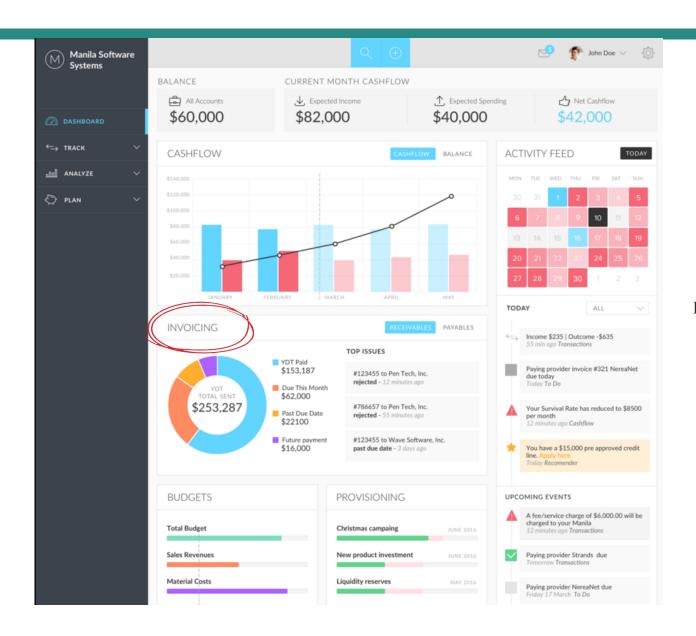

# The Personalized Dashboard

Primary focus on Expected Cash-Flows

E-Invoicing is a key feature for the SME

Cash-flow forecast in upcoming months

A clickable heat map: The Interactive Financial Calendar

Everyday the relevant notifications and facts