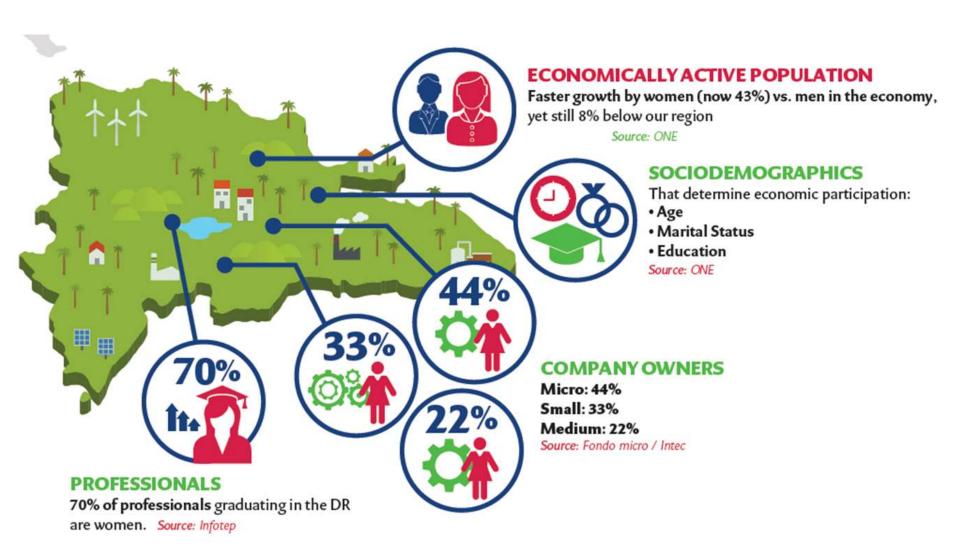

# Banco BHD León is part of a conglomerate of companies that include two insurance companies





- 45 years
- 2<sup>nd</sup> largest private Bank in DR
- #1 position in Banking for Women
- 4,800 employees
- Total assets :
- Dec. 2016
- (USD Millions)



# Rationale: Dominican Market and BHDL





# FINANCIAL VALUE PROPOSITION



**ENTREPRENEUR** 

Financial products

Bundled credit card + Insurance

Technical assistance services

Training and consultation



**EDUCATION** 

Education Life Insurance Financial products such as Savings, loans and credit cards Seasonal discounts



HOME

Technical assistance at home Financial products Savings account, Mortgage and remodelling loans Seasonal discounts



MOBILITY

Road Assistance
Car insurance tailored for women
Financial products for savings and financing,
Seasonal discounts



**HEALTH** 

Health assistance plan with medical visits to home and phone medical assistance Seasonal discounts

Women cancer insurance Helath insurance for home employees

# Research showed that Women SMEs share traits with overall women but also have speci