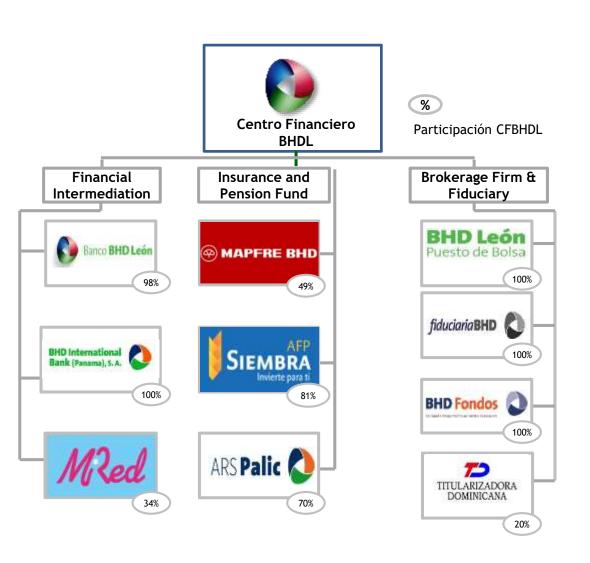

# Banco BHD León is part of a conglomerate of companies that include two insurance companies

- 45 years
- 2<sup>nd</sup> largest private Bank in DR
- #1 position in Banking for Women
- 4,800 employees
- Total assets :
- Dec. 2016
- (USD Millions)