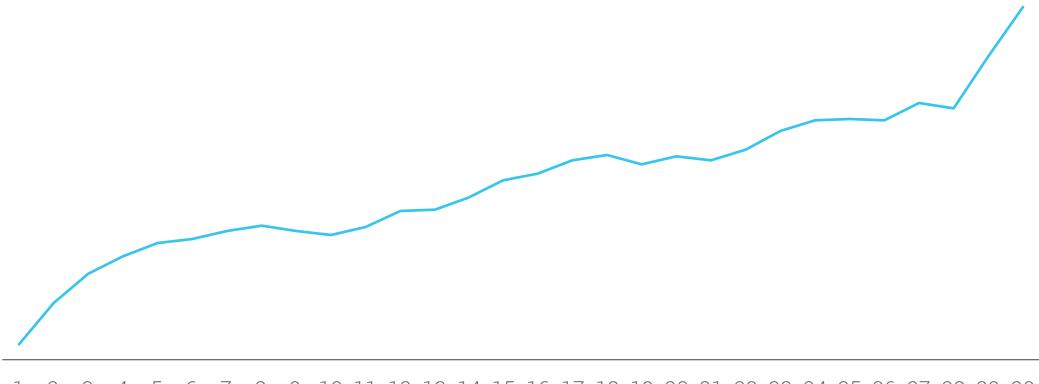

### ONCE YOU START ON THIS JOURNEY, YOU DON'T STOP...

## Digital Payment Sales by Month Since First Use

1 2 3 4 5 6 7 8 9 10 11 12 13 14 15 16 17 18 19 20 21 22 23 24 25 26 27 28 29 30