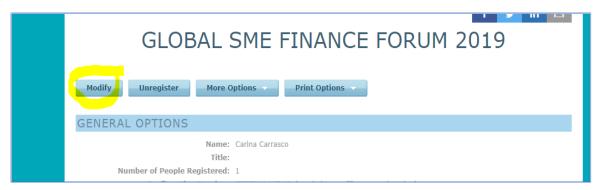

3) Click on the 'Modify' button.

4) Under the Modify column, click 'Registration'. Continue to NEXT. You should be able to see a list of the Study Visit hosts.

As an example, Trefi Study Visit has been selected, please view it in the next page.