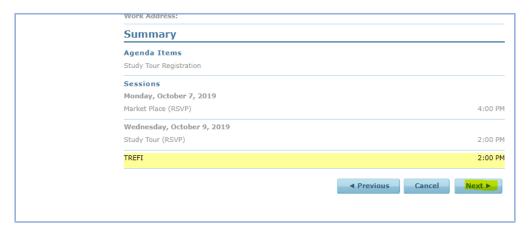

5) Click NEXT again, like shown below,

and you will see the Study Visit for Trefi added in the next screen of REGISTRATION SUMMARY in the next page.

- 6) In the following and final step, you will see the screen for SUBMIT PAYMENT. Please note that Study Tours are <u>free</u> for SME Finance Forum members. Please request the member <u>code</u> to be used from Tarun Sridhar <u>tsridhar1@ifc.org</u>
  - o Priority access will be given to SME Finance Forum members.
  - Non-members of the SME Finance Forum will have to pay a fee to attend the study tour.
- If you already paid to RSVP for a Study Tours, and haven't registered for the Tour of your
  preference yet, please contact Tarun Sridhar <u>tsridhar1@ifc.org</u> for details.