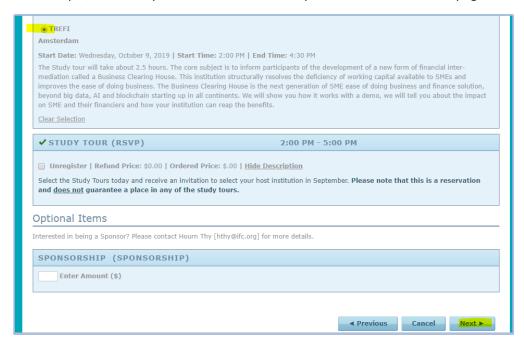

5) Click NEXT again, like shown below,

and you will see the Study Visit for Trefi added in the next screen of REGISTRATION SUMMARY in the next page.

- 6) In the following and final step, you will see the screen for SUBMIT PAYMENT. Please note that Study Tours are <u>free</u> for SME Finance Forum members. Please request the member <u>code</u> to be used from Tarun Sridhar <u>tsridhar1@ifc.org</u>
  - o Priority access will be given to SME Finance Forum members.
  - Non-members of the SME Finance Forum will have to pay a fee to attend the study tour.
- If you already paid to RSVP for a Study Tours, and haven't registered for the Tour of your
  preference yet, please contact Tarun Sridhar <u>tsridhar1@ifc.org</u> for details.