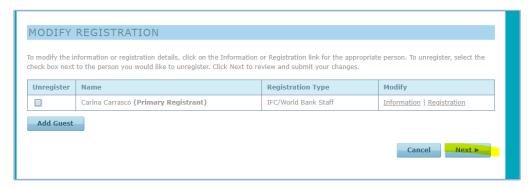

Follow the steps below to choose your Study Visit:

- 1) Please go to the following link in CVENT, click on "My Registration".
- 2) Enter your confirmation number, as shown in yellow. If you can't find your confirmation number, please click on <u>Confirmation Number</u> below.

3) Click on the 'Modify' button.

4) Under the Modify column, click 'Registration'. Continue to NEXT. You should be able to see a list of the Study Visit hosts.

As an example, Trefi Study Visit has been selected, please view it in the next page.