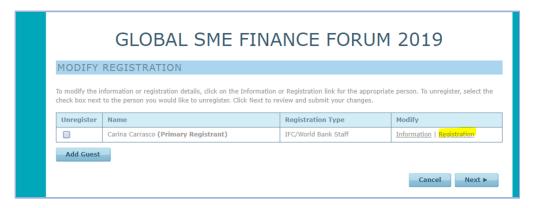

3) Click on the 'Modify' button.

4) Under the Modify column, click 'Registration'. Continue to NEXT. You should be able to see a list of the Study Visit hosts.

As an example, Trefi Study Visit has been selected, please view it in the next page.