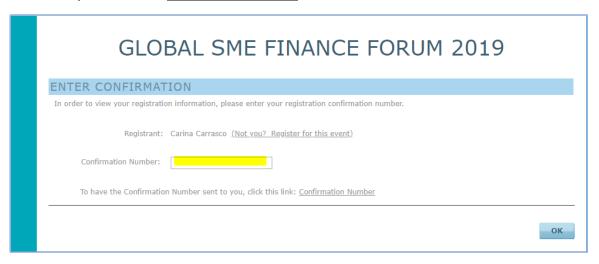

Follow the steps below to choose your Study Visit:

- 1) Please go to the following link in CVENT, click on "My Registration".
- 2) Enter your confirmation number, as shown in yellow. If you can't find your confirmation number, please click on <u>Confirmation Number</u> below.