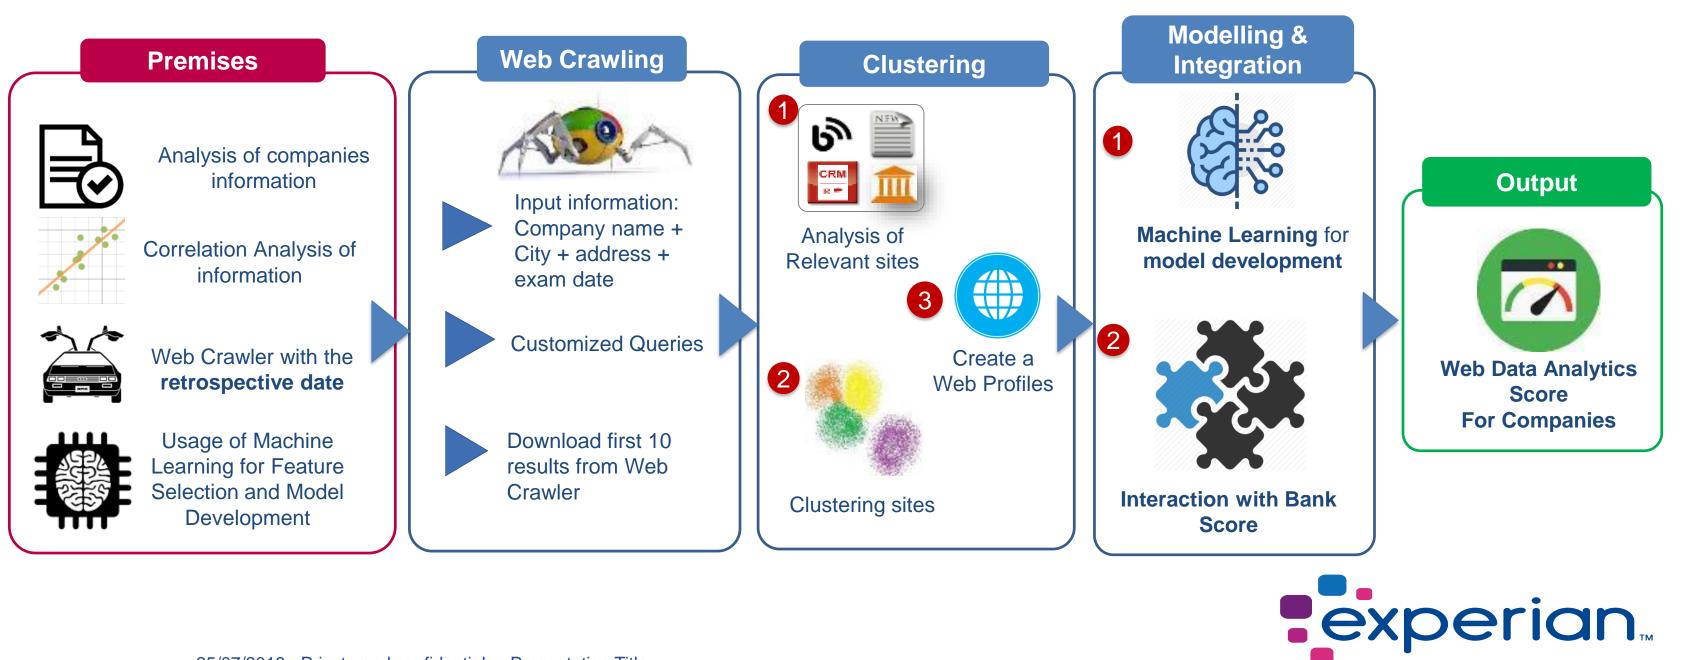

# Methodology

### Customized queries:

'TALLERES ILSA S.A.' + 'VITORIA'

TALLERES ILSA - Vitoria-Gasteiz - Uzbina Kalea, 29 BAJO:POL ... https://www.paginasamarillas.es/.../vitoria.../talleres-ilsa\_011779... • Traduci questa pagina MENAJE DE COCINA Y MESA. Contacta con TALLERES ILSA de Vitoria-Gasteiz en Páginas Amarillas. Consulta su teléfono y dirección en un mapa.

Talleres ILSA, SA - Vitoria-Gasteiz, Pais Vasco, Spain - Local ... https://www.facebook.com/.../Talleres-ILSA-SA/511118465643... 

Traduci guesta pagina Talleres ILSA, SA, Vitoria-Gasteiz, Pais Vasco, Spain. Local Business.

"Talleres Ilsa, S.A. - Menaje de Cocina, Utensilios metálicos de cocina ... https://za.kompass.com/c/talleres-ilsa-s-a/es1014294/ 
Traduci guesta pagina Especializados en Menaje de Cocina, Utensilios metálicos de cocina, Artículos metálicos domésticos. Contacte con Talleres IIsa, S.A. y consulte productos, información y precios para Menaje de Cocina, Utensilios metálicos de cocina. Artículos metálicos.

10 results for each customized queries for each record: analysis of the first page from Google

Site: Paginas Marillas

Site: Facebook

Site: kompass

### Clustering

**Score Web** Score Web Gini: 44