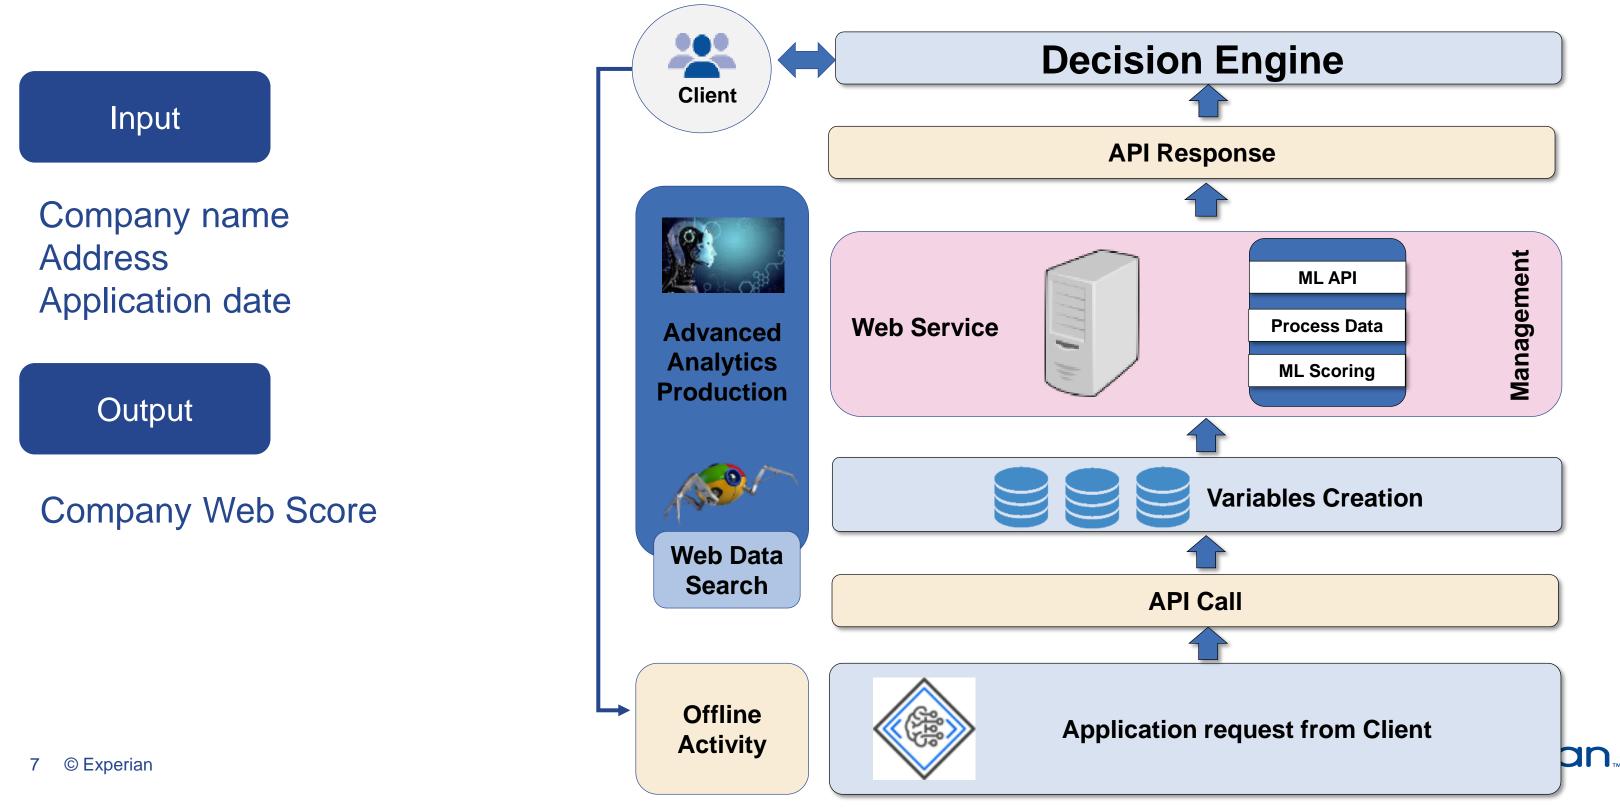

| 10.1%    | -19%            |
| 8                  | 1232 | 195  | 13.7%    | 13.4%    | -46%            |
| 9                  | 924  | 110  | 10.6%    | 9.7%     | -58%            |
| 10                 | 401  | 35   | 8.0%     | 4.1%     | -68%            |
| Total              | 7945 | 2698 | 25.3%    |          |                 |



## WDA in Action Advanced Analytics use case

# WDA is a solution used by banks and financial service in different EMEA countries (Italy, Spain, France)

#### The challenge

- Increase risk scoring predictive power
- Behavioural and Origination Web Models

#### **Business benefits**

- **30%** average predictive power using only with Web Data
- +1.5M€ with enhanced credit risk decisions





## Implementation Web Data Analytics for a real time solution