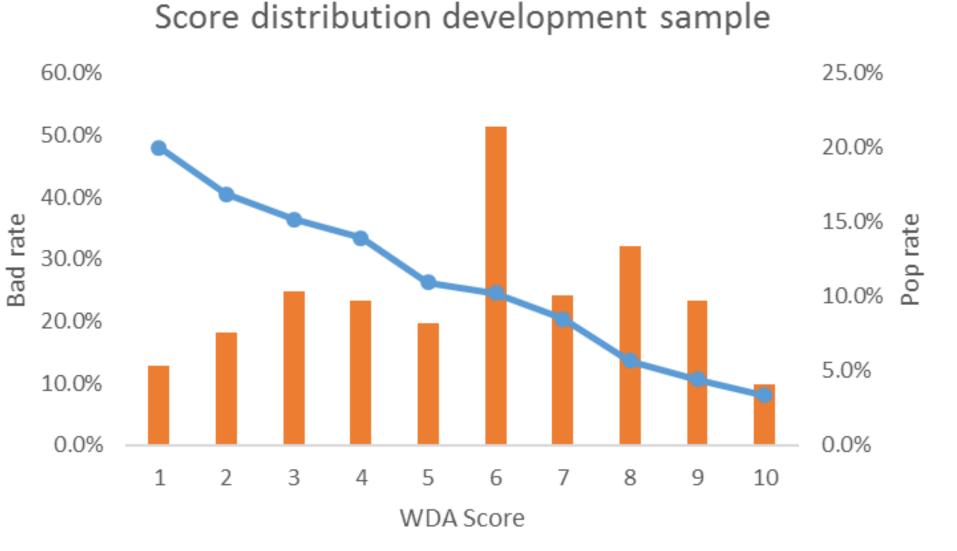

## **Score Web Analytics Experian Score Distribution Italian bank** SME portfolio

| Development sample |      |      |          |          |                 |
|--------------------|------|------|----------|----------|-----------------|
| Score WDA          | Good | Bad  | Bad rate | Pop rate | <b>GB Index</b> |
| 1                  | 294  | 271  | 48.0%    | 5.3%     | 89%             |
| 2                  | 482  | 328  | 40.5%    | 7.6%     | 60%             |
| 3                  | 699  | 400  | 36.4%    | 10.3%    | 44%             |
| 4                  | 691  | 348  | 33.5%    | 9.8%     | 32%             |
| 5                  | 646  | 230  | 26.3%    | 8.2%     | 4%              |
| 6                  | 1719 | 561  | 24.6%    | 21.4%    | -3%             |
| 7                  | 857  | 220  | 20.4%    | 10.1%    | -19%            |
| 8                  | 1232 | 195  | 13.7%    | 13.4%    | -46%            |
| 9                  | 924  | 110  | 10.6%    | 9.7%     | -58%            |
| 10                 | 401  | 35   | 8.0%     | 4.1%     | -68%            |
| Total              | 7945 | 2698 | 25.3%    |          |                 |